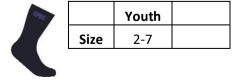

|           |           |
|---------------------|----------|-----------|------|------|------|------------|-----------|-----------|
| ADULTS              | <u>S</u> | М         | Ľ.   | XL   | 2XL  | <u>3XL</u> | 4XL       | 5XL       |
| CHEST               | 50       | 52.5      | 55   | 57.5 | 60   | 62.5       | 65        | 67.5      |
| <u>SP</u><br>LENGTH | 68.5     | 70.5      | 72.5 | 74.5 | 76.5 | 78.5       | 80.5      | 82.5      |
| KIDS                |          | <u>04</u> | 06   | 08   | 1    | <u>0</u>   | <u>12</u> | <u>14</u> |
| CHEST               |          | 36        | 38   | 40   | 4    | 2          | 44        | 47        |
| SP LENGTH           |          | 44.5      | 49   | 53.5 | 5    | 0          | 62.5      | 65.5      |

# SOCKS (black with GPBC) \$10.00



# PLEASE VISIT SOUL SPORTS WEBSITE FOR SOME OTHER GREAT GPBC MERCHANDISE

#### www.soulsports.com.au/Glenmore\_Basketball\_Club