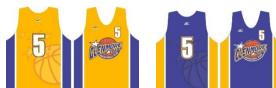

# UNISEX REVERSIBLE PLAYING SINGLETS \$48.00

|          | Kids |    |    |    |    | Adults |     |     |     |  |  |
|----------|------|----|----|----|----|--------|-----|-----|-----|--|--|
| Size     | 10   | 12 | 14 | 16 | XS | S      | М   | L   | XL  |  |  |
| Chest CM | 80cm | 82 | 86 | 92 | 96 | 102    | 106 | 112 | 118 |  |  |

Singlet Size \_\_\_\_\_\_ For re-orders ONLY what is your current playing number \_\_\_\_\_

For new jersey orders, please note you cannot choose your own jersey number. Your number will be allocated to you.