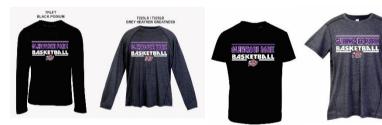

#### TRAINING SHIRTS (long sleeve \$30 - short sleeve \$20)

| Sizing              |          |           |      |      |      |            |           |           |
|---------------------|----------|-----------|------|------|------|------------|-----------|-----------|
| ADULTS              | <u>S</u> | М         | Ľ.   | XL   | 2XL  | <u>3XL</u> | 4XL       | 5XL       |
| CHEST               | 50       | 52.5      | 55   | 57.5 | 60   | 62.5       | 65        | 67.5      |
| <u>SP</u><br>LENGTH | 68.5     | 70.5      | 72.5 | 74.5 | 76.5 | 78.5       | 80.5      | 82.5      |
| KIDS                |          | <u>04</u> | 06   | 08   | 1    | <u>0</u>   | <u>12</u> | <u>14</u> |
| CHEST               |          | 36        | 38   | 40   | 4    | 2          | 44        | 47        |
| SP LENGTH           |          | 44.5      | 49   | 53.5 | 5    | 0          | 62.5      | 65.5      |